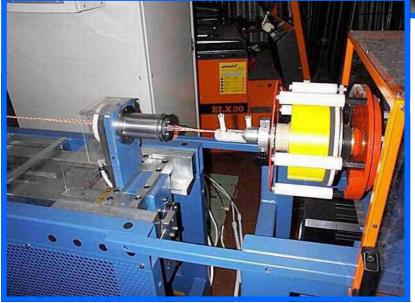

## STRANDING LINE "S-Z"

Accumulator tube with the second rotating plate.
Rotation ratio: 1:2.
All rotating parts can be moved longitudinally on the line

The concentric bending head must be located near the SZ head to stop the lay lenght

Suitable for laying up Loose optical fibers or L.A.N. cables cat. 6. Possibility to lay up in second crown with a special device 5 inversion/second with a lay length "S" and a lay length "Z".

Inversion time: 200 millisecond.