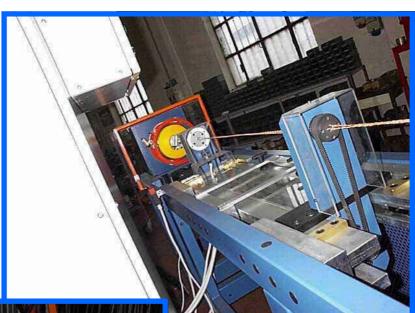

## STRANDING LINE "S-Z"

Accumulator tube with the second rotating plate.
Rotation ratio: 1:2.
All rotating parts can be moved longitudinally on the line

The concentric bending head must be located near the SZ head to stop the lay lenght

Suitable for laying up Loose optical fibers or L.A.N. cables cat. 6. Possibility to lay up in second crown with a special device 5 inversion/second with a lay length "S" and a lay length "Z".

Inversion time: 200 millisecond.